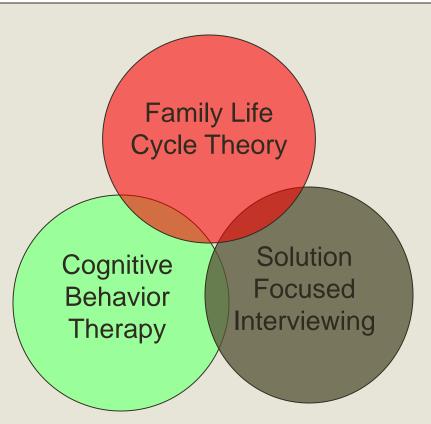

## Integrated Framework from:

- Family Life Cycle Theory
  (Carter and McGoldrick, 1999)
- Relapse Prevention (Cognitive Behavioral Theory) (Marlatt & Gordon, 1985, Pithers, 1990, Beck, 1993)
- Solution-Focused Therapy
  (Berg, 1994, DeShazer, 1988)

All three models have their own well-documented evidence base.