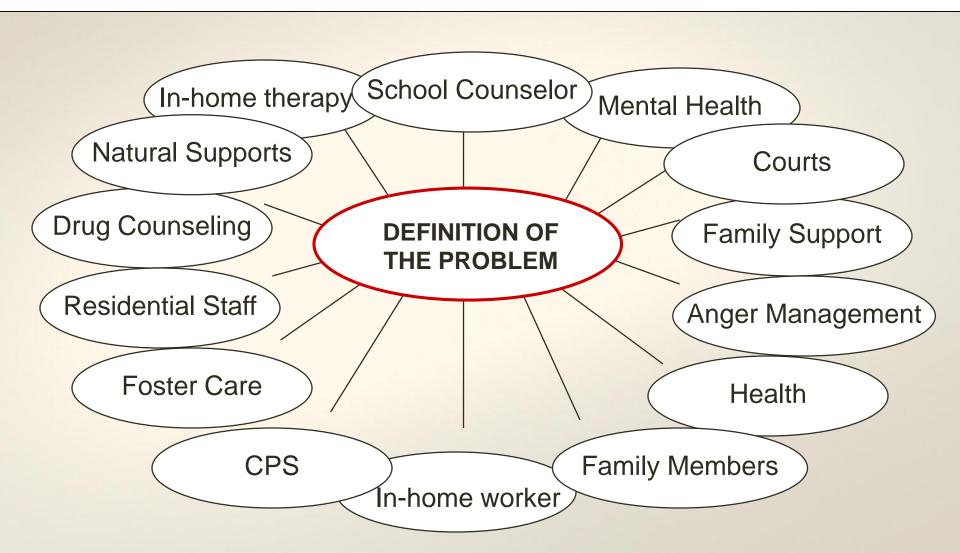

#### Referral & Assessment Mom is Neglectful Mom needs Money Mom uses Drugs Son is Truant Son is Hyperactive Girl needs SA Counseling Baby has Med. Needs **Assessment &** Assessment of Assessment of Assessment of Assessment of Assessment of Assessment of **Problems Problems Problems Problems Problems Problems** Referral to: **Drug Counselor Impact Plus** Comp Care **First Step Family** School Case Plan Support Treatment Plan **Attendance** Service Plan **Treatment Treatment Action Plan** Plan Plan Plan FPP's **Comp Care Treatment Treatment** Plan Plan The Family

**Mental Health: MH Clinic** 

Work Issues: Family & Child Support

**Supervision: Family Members** 

**School Attendance: School** 

**Substance Use: AA Counselor** 

**Home & Child Cleanliness: FPP** 

Protection issues: Courts and P & P A Family-Friendly
Interface
that Helps to Organize
Complex Issues
and Multiple Partners