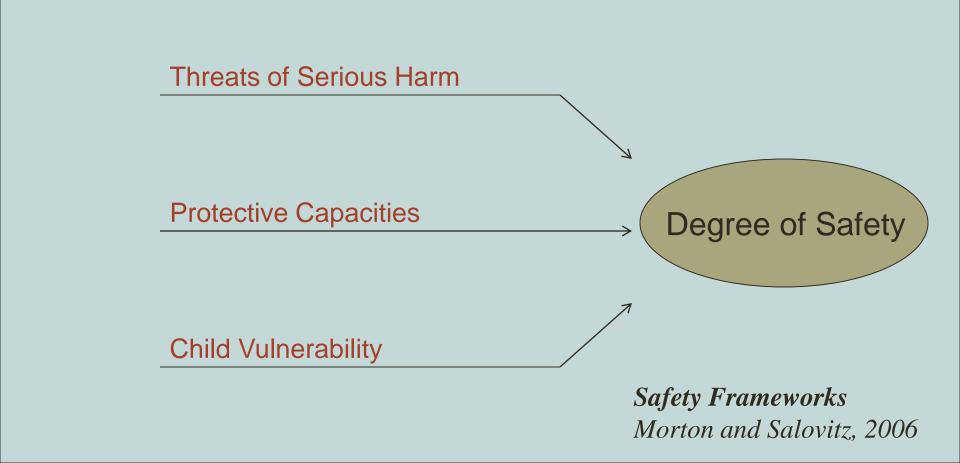

# What is Solution-Based Casework?

Solution-Based Casework (SBC) is an evidence-informed practice model for <u>Casework Management</u> in Child Welfare and Juvenile Justice. The model provides a conceptual map for a family-centered practice from assessment through case closure. Grounded in a framework of safety, and wedded to full family engagement, the SBC practice model is best thought of as the architecture that holds our practice to a consistent focus on our safety outcomes.

#### Assessment continues to be a balance between:

- 1) assessing the threats to safety, and ...
- 2) engaging the family in a consensus on how to resolve them....

#### Milestone 1: Building a Consensus

 Having honest conversations about family safety, parental capacity, and child vulnerability in a safe way that builds toward family engagement in change.