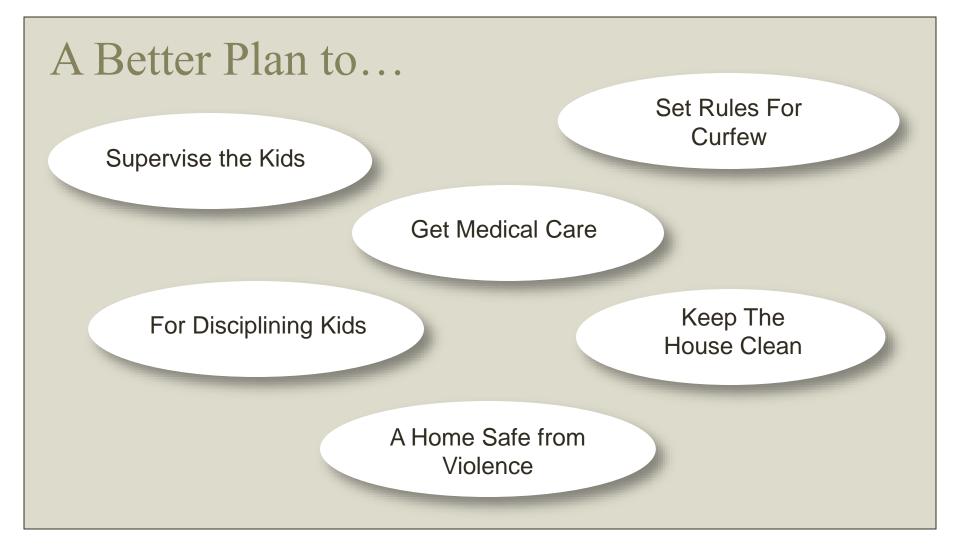

## What kind of Family Plans?

### A Better Plan to...

Stop their **C**riminal Behavior

Manage their Anger or Control Issues

Manage their Substance Abuse

Stay Emotionally Stable

Manage their Sexual Behavior Problems

SOLUTION BASED CASEWORK TRAINING