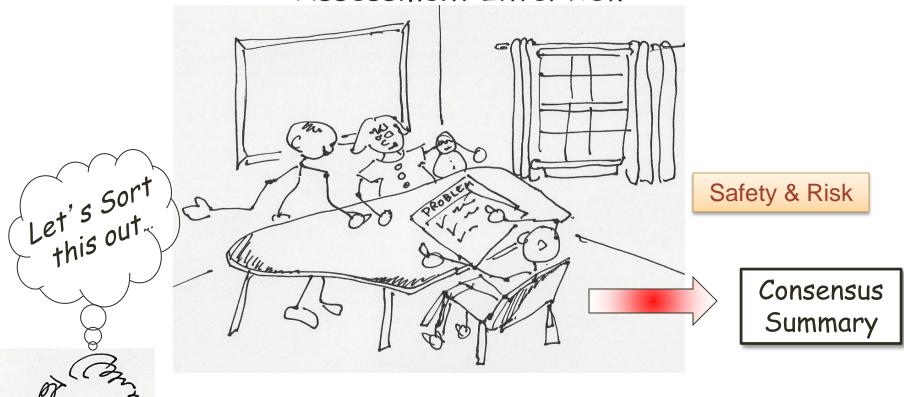

### An Example of How Families Get Left Behind

### The All-Too-Familiar Approach

#### Assessment continues to be a balance between:

- 1) assessing the threats to safety, and ...
- 2) engaging the family in a consensus on how to resolve them....